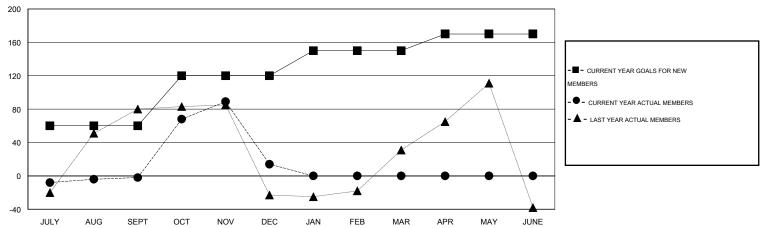

## **LOCATION PHILIPPINES**

GMT CA 5

|                                      |                  | Clubs     |                  |                  |                                        |                    | Members                             |                    |                  |  |
|--------------------------------------|------------------|-----------|------------------|------------------|----------------------------------------|--------------------|-------------------------------------|--------------------|------------------|--|
| RESULTS FOR 2015-2016                |                  |           |                  |                  | RESULTS FOR 2015-2016                  |                    |                                     |                    |                  |  |
| QUARTER                              | NEW CLUB<br>GOAL | NEW CLUBS | DROPPED<br>CLUBS | NET<br>GAIN/LOSS | QUARTER                                | NEW MEMBER<br>GOAL | CHARTER AND<br>NEW MEMBERS<br>ADDED | DROPPED<br>MEMBERS | NET<br>GAIN/LOSS |  |
| JULY/AUG/SEPT                        | 2                | 0         | 1 3              | -1<br>-1         | JULY/AUG/SEPT                          | 60<br>60           | 48<br>108                           | 50<br>92           | -2<br>16         |  |
| OCT/NOV/DEC JAN/FEB/MAR APR/MAY/JUNE | 1<br>1<br>1      | 0         | 0                | 0                | OCT/NOV/DEC  JAN/FEB/MAR  APR/MAY/JUNE | 30<br>20           | 0                                   | 0                  | 0                |  |

### GOALS AND ACTUAL MEMBERS CUMULATIVE

| DROPPED CLUBS: 4 |     | 20 CLUBS OF 40 ADDED 1 OR MORE | GENDER DISTRIBUTION   |                              |     |
|------------------|-----|--------------------------------|-----------------------|------------------------------|-----|
|                  |     | NEW MEMBERS                    | MALE<br>FEMALE        | 645 (47.85%)<br>703 (52.15%) |     |
| DROPPED MEMBERS  |     |                                | PEWALE                | 700 (02.1070)                |     |
| DECEASED         | 4   | CLICK HERE FOR HEALTH          |                       |                              | 411 |
| CLUB CANCELLED   | 81  | ASSESSMENT DATA                | FAMILY UNIT MEMBERS   |                              | 159 |
| OTHER            | 57  |                                | HEAD OF HOUSEHOLD     |                              | 252 |
| TOTAL            | 142 |                                | NON-HEAD OF HOUSEHOLD |                              |     |