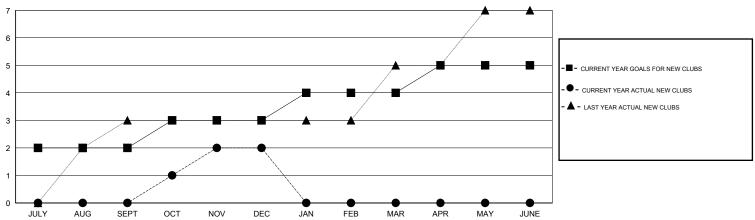

## **LOCATION PHILIPPINES**

GMT CA 5

|                                      |                  | Clubs     |                  |                  |                                        |                    | Members                             |                    |                  |  |
|--------------------------------------|------------------|-----------|------------------|------------------|----------------------------------------|--------------------|-------------------------------------|--------------------|------------------|--|
| RESULTS FOR 2015-2016                |                  |           |                  |                  | RESULTS FOR 2015-2016                  |                    |                                     |                    |                  |  |
| QUARTER                              | NEW CLUB<br>GOAL | NEW CLUBS | DROPPED<br>CLUBS | NET<br>GAIN/LOSS | QUARTER                                | NEW MEMBER<br>GOAL | CHARTER AND<br>NEW MEMBERS<br>ADDED | DROPPED<br>MEMBERS | NET<br>GAIN/LOSS |  |
| JULY/AUG/SEPT                        | 2                | 0         | 1 3              | -1<br>-1         | JULY/AUG/SEPT                          | 60<br>60           | 48<br>108                           | 50<br>92           | -2<br>16         |  |
| OCT/NOV/DEC JAN/FEB/MAR APR/MAY/JUNE | 1<br>1<br>1      | 0         | 0                | 0                | OCT/NOV/DEC  JAN/FEB/MAR  APR/MAY/JUNE | 30<br>20           | 0                                   | 0                  | 0                |  |

### GOALS AND ACTUAL NEW CLUBS CUMULATIVE